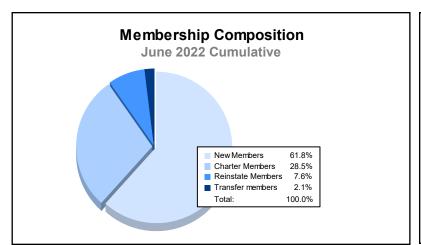

District 8 S As of June 2022 Cumulative

| Year      | New<br>Clubs | Dropped<br>Clubs | Gain/<br>Loss<br>Clubs | New<br>Members | Charter<br>Members | Reinstate<br>Members | Transfer<br>Members | Total<br>Member<br>Added | Total<br>Members<br>Dropped | Gain/<br>Loss<br>Members |
|-----------|--------------|------------------|------------------------|----------------|--------------------|----------------------|---------------------|--------------------------|-----------------------------|--------------------------|
| 2017-2018 | 0            | 0                | 0                      | 78             | 3                  | 5                    | 4                   | 90                       | 141                         | -51                      |
| 2018-2019 | 0            | 1                | -1                     | 63             | 2                  | 5                    | 1                   | 71                       | 131                         | -60                      |
| 2019-2020 | 0            | 1                | -1                     | 65             | 3                  | 7                    | 2                   | 77                       | 113                         | -36                      |
| 2020-2021 | 1            | 0                | 1                      | 68             | 18                 | 2                    | 2                   | 90                       | 72                          | 18                       |
| 2021-2022 | 1            | 3                | -2                     | 89             | 41                 | 11                   | 3                   | 144                      | 145                         | -1                       |
| Average   | 0            | 1                | -1                     | 73             | 13                 | 6                    | 2                   | 94                       | 120                         | -26                      |