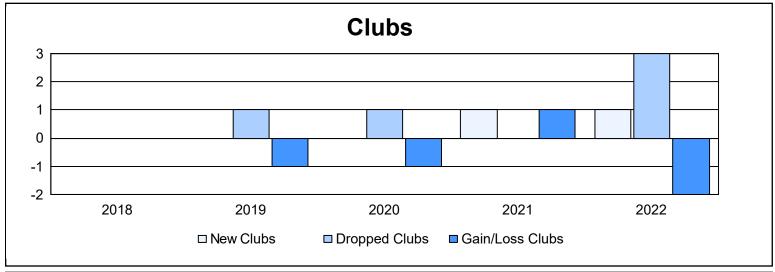

District 8 S As of June 2022 Cumulative

| Year      | New<br>Clubs | Dropped<br>Clubs | Gain/<br>Loss<br>Clubs | New<br>Members | Charter<br>Members | Reinstate<br>Members | Transfer<br>Members | Total<br>Member<br>Added | Total<br>Members<br>Dropped | Gain/<br>Loss<br>Members |
|-----------|--------------|------------------|------------------------|----------------|--------------------|----------------------|---------------------|--------------------------|-----------------------------|--------------------------|
| 2017-2018 | 0            | 0                | 0                      | 78             | 3                  | 5                    | 4                   | 90                       | 141                         | -51                      |
| 2018-2019 | 0            | 1                | -1                     | 63             | 2                  | 5                    | 1                   | 71                       | 131                         | -60                      |
| 2019-2020 | 0            | 1                | -1                     | 65             | 3                  | 7                    | 2                   | 77                       | 113                         | -36                      |
| 2020-2021 | 1            | 0                | 1                      | 68             | 18                 | 2                    | 2                   | 90                       | 72                          | 18                       |
| 2021-2022 | 1            | 3                | -2                     | 89             | 41                 | 11                   | 3                   | 144                      | 145                         | -1                       |
| Average   | 0            | 1                | -1                     | 73             | 13                 | 6                    | 2                   | 94                       | 120                         | -26                      |